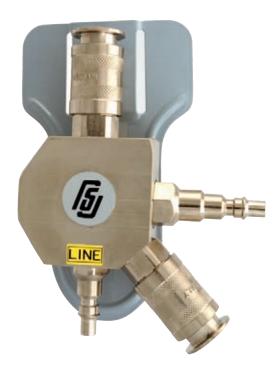

## 4-WAY VALVE

## The Automatic connector, or 4-way valve, links SPASCIANI breathing apparatus to compressed air networks.

The 4-way valve is an automatic connector provided with two medium pressure inlets with male quick connector and two medium pressure outlets with female quick connectors. The two inlets can be connected to two different supplies of air in medium pressure while the two outlets can be connected to two operators through demand valves and masks. To the inlets it is possible to connect a compressed air line (inlet name LINE) and a breathing apparatus **RN MK2** or **BVF** (second inlet). The 4-way valve will switches automatically from the line supply to the breathing apparatus one when the air flow from the compressed air line is interrupted by accident or simply due to the disconnection by the operator.

The 4-way valve is available with SPASCIANI quick connectors (standard version) or on request with quick connectors compatible with the ones more commonly used for breathable air compressed lines.

4-way valve